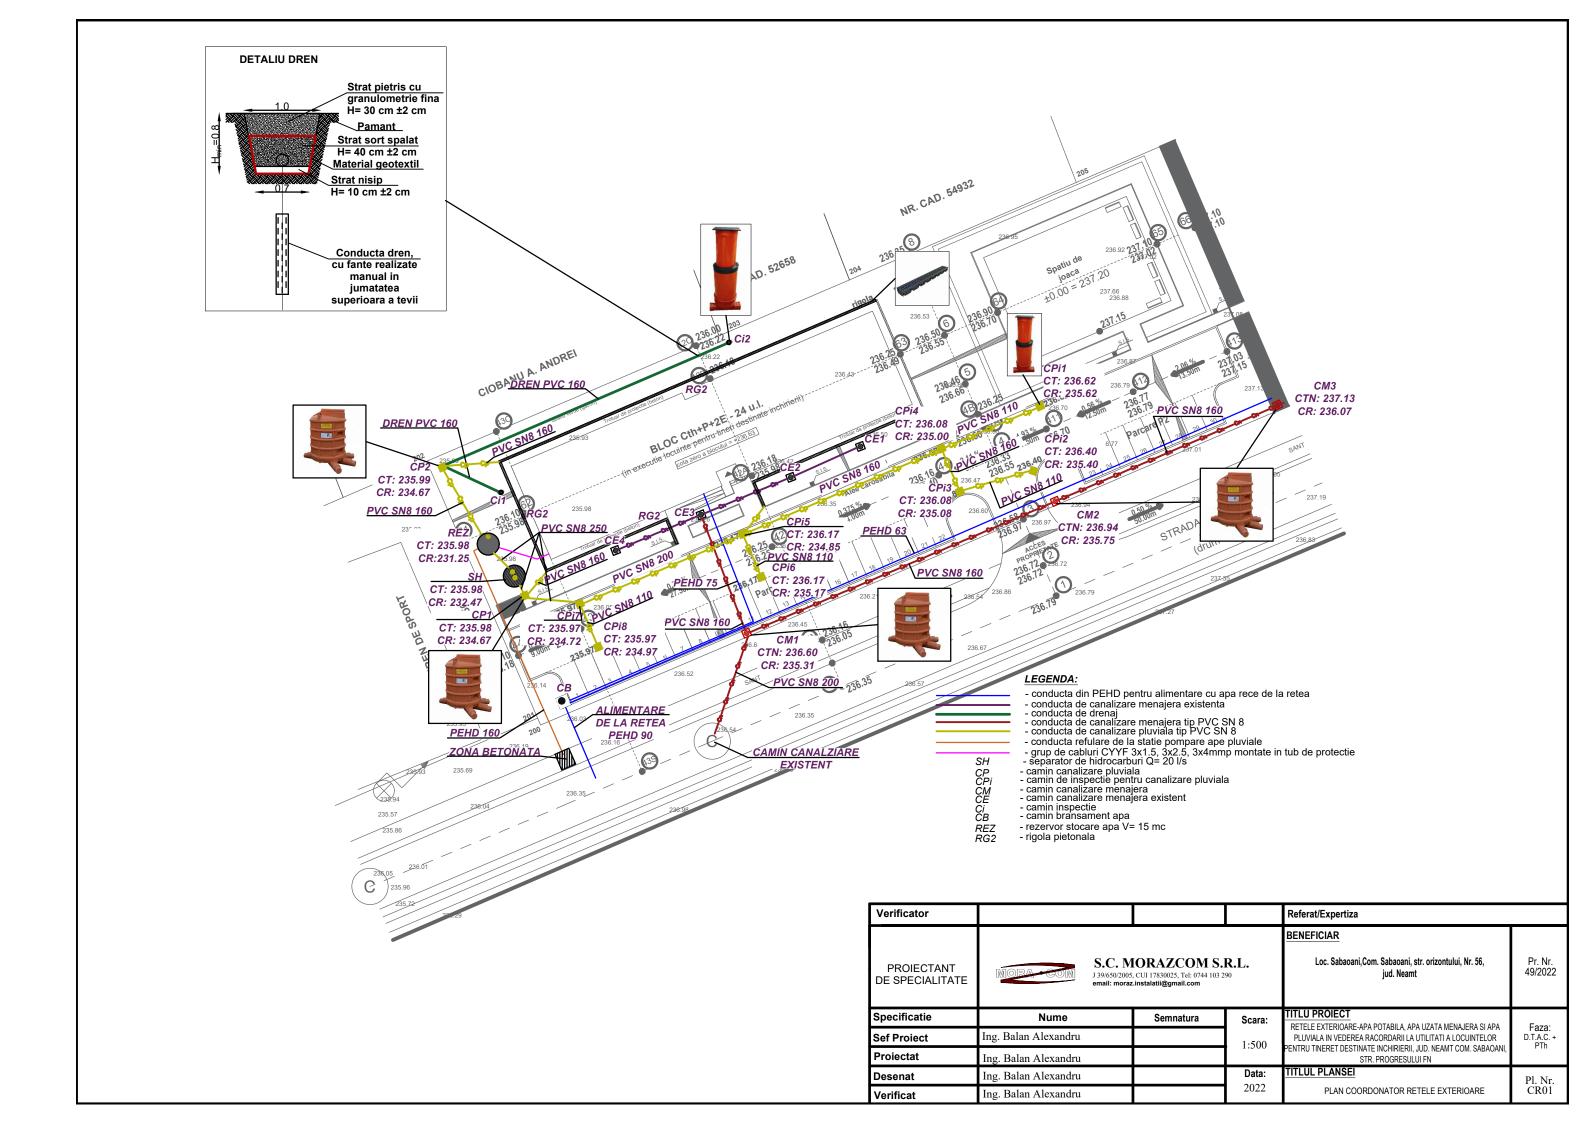

## LEGENDA:

- conducta de canalizare menajera tip PVC SN 8

| Verificator                   |                                                                                                        |           |        | Referat/Expertiza                                                                      |                    |  |
|-------------------------------|--------------------------------------------------------------------------------------------------------|-----------|--------|----------------------------------------------------------------------------------------|--------------------|--|
| PROIECTANT<br>DE SPECIALITATE | S.C. MORAZCOM S.R.L.  J 39/650/2005, CUI 17830025, Tel: 0744 103 290 email: moraz.instalatii@gmail.com |           |        | BENEFICIAR  Loc. Sabaoani,Com. Sabaoani, str. orizontului, Nr. 56, jud. Neamt          | Pr. Nr.<br>49/2022 |  |
| Specificatie                  | Nume                                                                                                   | Semnatura | Scara: | Scara: TITLU PROIECT RETELE EXTERIOARE-APA POTABILA, APA UZATA MENAJERA SI AI          |                    |  |
| Sef Proiect                   | Ing. Balan Alexandru                                                                                   |           | 1:100  | PLUVIALA IN VEDEREA RACORDARII LA UTILITATI A LOCUINTELOR                              | D.T.A.C. +         |  |
| Proiectat                     | Ing. Balan Alexandru                                                                                   |           | 1.100  | PENTRU TINERET DESTINATE INCHIRIERII, JUD. NEAMT COM. SABAOANI,<br>STR. PROGRESULUI FN |                    |  |
| Desenat                       | Ing. Balan Alexandru                                                                                   |           | Data:  | TITLUL PLANSEI                                                                         | Pl. Nr.            |  |
| Verificat                     | Ing. Balan Alexandru                                                                                   |           | 2022   | PROFIL LONGITUDINAL                                                                    | IS02               |  |