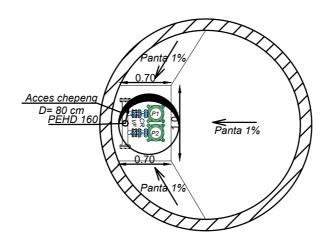

| Verificator                   |                                                                                                        |           |                                                                               | Referat/Expertiza                                                                                                                                                                                               |                            |  |
|-------------------------------|--------------------------------------------------------------------------------------------------------|-----------|-------------------------------------------------------------------------------|-----------------------------------------------------------------------------------------------------------------------------------------------------------------------------------------------------------------|----------------------------|--|
| PROIECTANT<br>DE SPECIALITATE | S.C. MORAZCOM S.R.L.  J 39/650/2005, CUI 17830025, Tel: 0744 103 290 email: moraz.instalatii@gmail.com |           | BENEFICIAR  Loc. Sabaoani,Com. Sabaoani, str. orizontului, Nr. 56, jud. Neamt | Pr. Nr.<br>49/2022                                                                                                                                                                                              |                            |  |
| Specificatie                  | Nume                                                                                                   | Semnatura | Scara:                                                                        | TITLU PROIECT                                                                                                                                                                                                   | Faza:<br>D.T.A.C. +<br>PTh |  |
| Sef Proiect                   | Ing. Balan Alexandru                                                                                   |           | 1:50                                                                          | RETELE EXTERIOARE-APA POTABILA, APA UZATA MENAJERA SI APA<br>PLUVIALA IN VEDEREA RACORDARII LA UTILITATI A LOCUINTELOR<br>PENTRU TINERET DESTINATE INCHIRERII, JUD. NEAMT COM. SABAOANI,<br>STR. PROGRESULUI FN |                            |  |
| Proiectat                     | Ing. Balan Alexandru                                                                                   |           | 1.50                                                                          |                                                                                                                                                                                                                 |                            |  |
| Desenat                       | Ing. Balan Alexandru                                                                                   |           | Data:                                                                         | TITLUL PLANSEI INSTALATII CAMERA POMPARE APE PLUVIALE                                                                                                                                                           | Pl. Nr.<br>IS01            |  |
| Verificat                     | Ing. Balan Alexandru                                                                                   |           | 2022                                                                          |                                                                                                                                                                                                                 |                            |  |