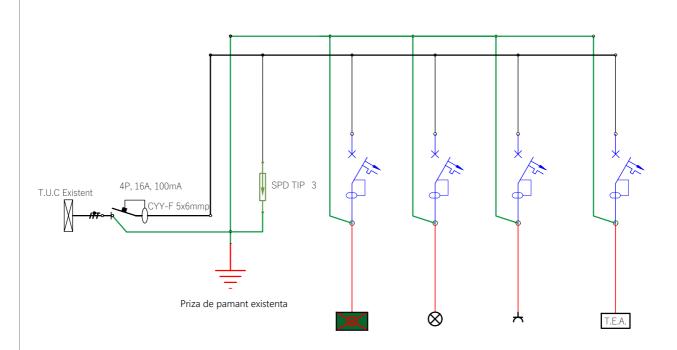

| T.E.P          | SPD.3                     | C.02                    | C.02             | C.03             | C.04                          |
|----------------|---------------------------|-------------------------|------------------|------------------|-------------------------------|
| 7.20kW /5.40kW |                           | 0.1 kW                  | 0.1 kW           | 2.00kW           | 5.00kW                        |
| 9.00A          | 20kA                      | 0.55 A                  | 1.00 A           | 10.20 A          | 8.10 A                        |
| 4P:16A         | 4P                        | 2P: 10A: I ∆ =30mA      | 2P; 10A          | 2P; 16A; I∆=30mA | 4P; 10A; I∆=30mA              |
| CYY-F 3X6mmp   | TIP 3                     | CYY-F 3X1.5 mmp         |                  | CYY-F 3X2.5 mmp  | CYY-F 5X4 mmp                 |
|                | Descarcator Supratensiuni | lluminat de interventie | Circuit Iluminat | On odne prizo    | Circuit tablou de alimentare  |
|                |                           |                         |                  |                  | si control pompe ape pluviale |