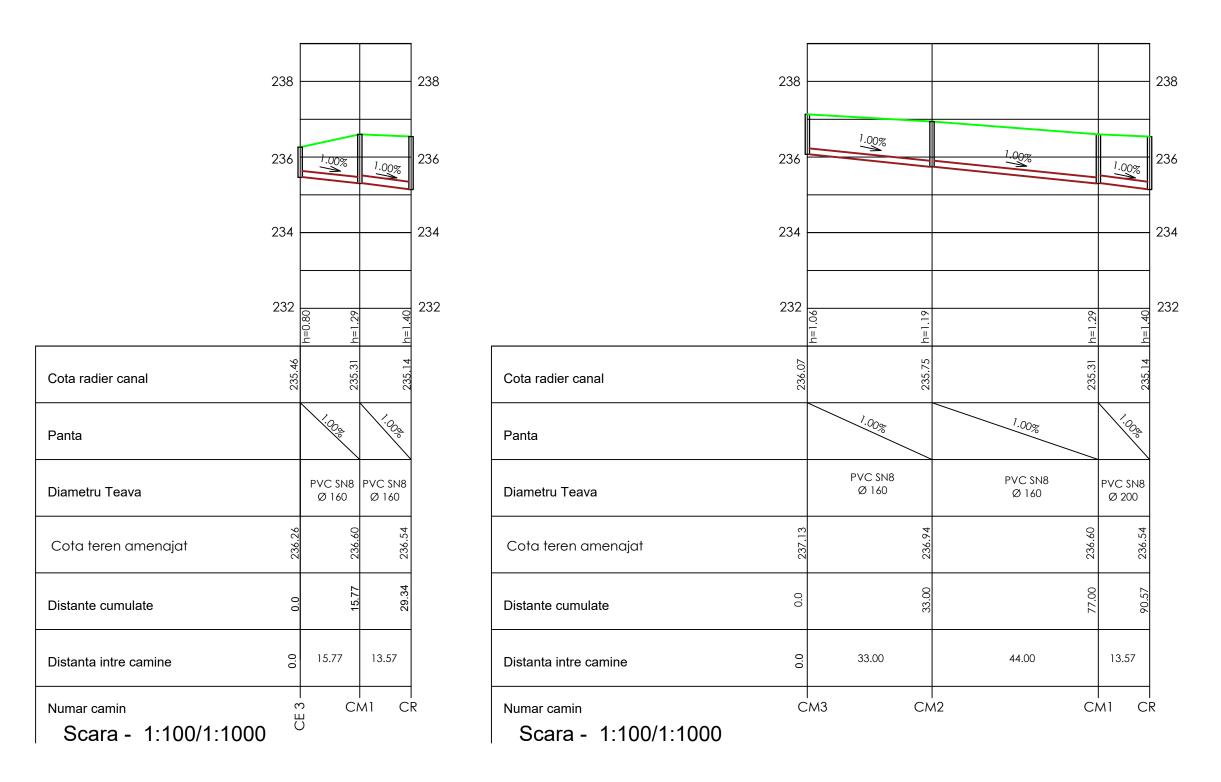

## LEGENDA:

- conducta de canalizare menajera tip PVC SN 8

| Verificator                   |                                                                                                        |           |        | Referat/Expertiza                                                                      |                    |  |
|-------------------------------|--------------------------------------------------------------------------------------------------------|-----------|--------|----------------------------------------------------------------------------------------|--------------------|--|
| PROIECTANT<br>DE SPECIALITATE | S.C. MORAZCOM S.R.L.  J 39/650/2005, CUI 17830025, Tel: 0744 103 290 email: moraz.instalatii@gmail.com |           |        | BENEFICIAR  Loc. Sabaoani,Com. Sabaoani, str. orizontului, Nr. 56, jud. Neamt          | Pr. Nr.<br>49/2022 |  |
| Specificatie                  | Nume                                                                                                   | Semnatura | Scara: | Scara: TITLU PROIECT RETELE EXTERIOARE-APA POTABILA, APA UZATA MENAJERA SI AI          |                    |  |
| Sef Proiect                   | Ing. Balan Alexandru                                                                                   |           | 1:100  | PLUVIALA IN VEDEREA RACORDARII LA UTILITATI A LOCUINTELOR                              | D.T.A.C. +         |  |
| Proiectat                     | Ing. Balan Alexandru                                                                                   |           | 1.100  | PENTRU TINERET DESTINATE INCHIRIERII, JUD. NEAMT COM. SABAOANI,<br>STR. PROGRESULUI FN |                    |  |
| Desenat                       | Ing. Balan Alexandru                                                                                   |           | Data:  | TITLUL PLANSEI                                                                         | Pl. Nr.            |  |
| Verificat                     | Ing. Balan Alexandru                                                                                   |           | 2022   | PROFIL LONGITUDINAL                                                                    | IS02               |  |