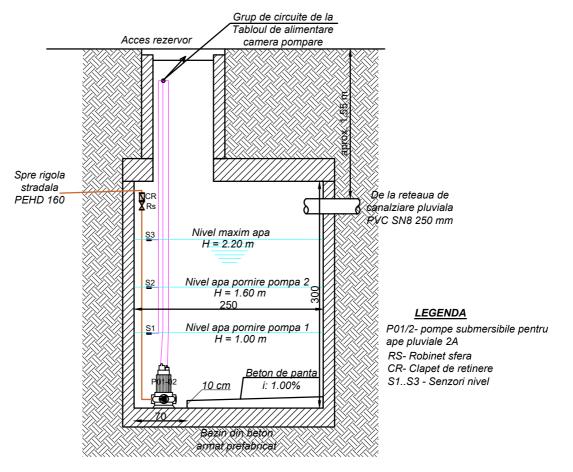

| Verificator                   |                                                                                                        |           |                                                                               | Referat/Expertiza                                                                                                                                                                                               |                            |  |
|-------------------------------|--------------------------------------------------------------------------------------------------------|-----------|-------------------------------------------------------------------------------|-----------------------------------------------------------------------------------------------------------------------------------------------------------------------------------------------------------------|----------------------------|--|
| PROIECTANT<br>DE SPECIALITATE | S.C. MORAZCOM S.R.L.  J 39/650/2005, CUI 17830025, Tel: 0744 103 290 email: moraz.instalatii@gmail.com |           | BENEFICIAR  Loc. Sabaoani,Com. Sabaoani, str. orizontului, Nr. 56, jud. Neamt | Pr. Nr.<br>49/2022                                                                                                                                                                                              |                            |  |
| Specificatie                  | Nume                                                                                                   | Semnatura | Scara:                                                                        | TITLU PROIECT                                                                                                                                                                                                   | Faza:<br>D.T.A.C. +<br>PTh |  |
| Sef Proiect                   | Ing. Balan Alexandru                                                                                   |           | 1:50                                                                          | RETELE EXTERIOARE-APA POTABILA, APA UZATA MENAJERA SI APA<br>PLUVIALA IN VEDEREA RACORDARII LA UTILITATI A LOCUINTELOR<br>PENTRU TINERET DESTINATE INCHIRERII, JUD. NEAMT COM. SABAOANI,<br>STR. PROGRESULUI FN |                            |  |
| Proiectat                     | Ing. Balan Alexandru                                                                                   |           | 1.50                                                                          |                                                                                                                                                                                                                 |                            |  |
| Desenat                       | Ing. Balan Alexandru                                                                                   |           | Data:                                                                         | TITLUL PLANSEI INSTALATII CAMERA POMPARE APE PLUVIALE                                                                                                                                                           | Pl. Nr.<br>IS01            |  |
| Verificat                     | Ing. Balan Alexandru                                                                                   |           | 2022                                                                          |                                                                                                                                                                                                                 |                            |  |